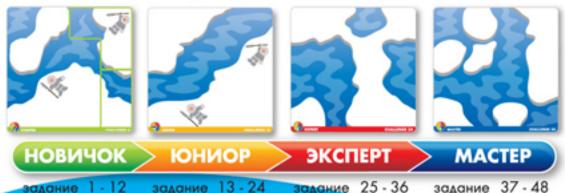

#### КАК ИГРАТЬ

Выбери карточку и положи её на игровую доску.

2

Расставь 6 пазлов на игровой карточке таким образом, чтобы белые медведи оказались на льду, а рыбы в воде. Изображения животных и рыб не должны закрывать изображения эскимосов.