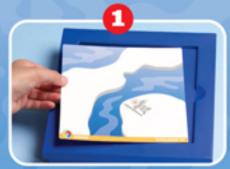

#### КАК ИГРАТЬ

Выбери карточку и положи её на игровую доску.

2

Расставь 6 пазлов на игровой карточке таким образом, чтобы белые медведи оказались на льду, а рыбы в воде. Изображения животных и рыб не должны закрывать изображения эскимосов.