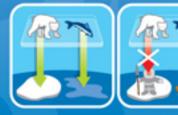

#### КАК ИГРАТЬ

Выбери карточку и положи её на игровую доску.

2

Расставь 6 пазлов на игровой карточке таким образом, чтобы белые медведи оказались на льду, а рыбы в воде. Изображения животных и рыб не должны закрывать изображения эскимосов.