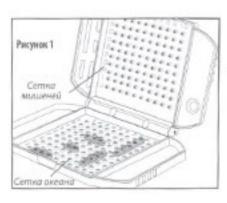

# Подготовка к игре

- Отделите игровые доски друг от друга.
- Сядьте друг напротив друга так, чтобы крышка игровой доски загораживала ваше поле от соперника.
- Каждый игрок создаёт свой флот.
- Разместите свои корабли на игровом поле, закрепляя каждый из них по горизонтали или вертикали. Нельзя закреплять по диагонали (см. Рис. 1). Корабли не должны выходить за границу игрового поля, пересекаться или соприкасаться с другими кораблями. После начала игры нельзя менять положение кораблей.