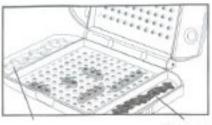

#### Каждый флот состоит из следующих кораблей:

Авианосец (5-папубный) Линкор (4-папубный)

Эсминец (2-палубный)

Каждый игрок берёт половину красных и белых гвоздиков и кладёт их в лотки по бокам игрового поля.

Белые гвоздики

Красные гвоздики

- В атаку! 1. Решите, кто начнёт игру.
  - В свой ход назовите координаты мишени, по которой вы собираетесь «выстрелить» (например, «А1»).
- 2. Ваш противник белым гвоздиком на своей сетке океана отмечает промах, красным — попадание. После этого он сообщает, попали вы или нет.
- 3. Вы отмечаете выстрелы на своей сетке мишеней (на крышке игрового поля): промах - белым гвоздиком, попадание красным.